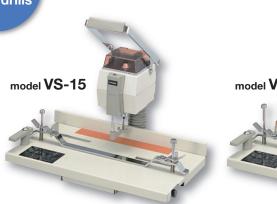

## **Small size paper drills**

- For Offices and in-house printing
- Compact, powerful and easy to operate machine

Multi-hole type paper drills

By rotating the pre-programmed pitch bar dial, the desirable hole pitch can be selected from several pitch patterns.

## ■Specifications

| Model                      | VS-10                             | VS-20                    | VS-15                                                   | VS-25                    | VS-55                    |  |
|----------------------------|-----------------------------------|--------------------------|---------------------------------------------------------|--------------------------|--------------------------|--|
| Maximum drilling thickness | 30mm                              | 50mm                     | 30mm                                                    | 50mm                     | 50mm                     |  |
| Maximum paper size         | 376mm (B4 longitudinal)           |                          | 376mm (B4 longitudinal)                                 |                          |                          |  |
| Drilling diameter          | 4, 5, 6mm                         | 4, 5, 5.5, 6mm           | 4, 5, 6mm                                               | 4, 5, 5.5, 6mm           | 2 to 13mm                |  |
| Back margin                | 6 to 35mm                         |                          | 6 to 35mm                                               |                          |                          |  |
| Selection of pitch         | 80mm (2 hole)                     |                          | Multiple holes (selectable by pre-programmed pitch bar) |                          |                          |  |
| Paper carriage             | Manual (Table moving)             |                          |                                                         |                          |                          |  |
| Table Size (W) x (D)       | 253 x 180 mm                      |                          | 480 x 260 mm                                            |                          |                          |  |
| Power source               | 110, 120, 230 or 240VAC / 50-60Hz |                          |                                                         |                          |                          |  |
| Power Consumption          | 90W                               | 180W                     | 90W                                                     | 180W                     | 200W                     |  |
| Net weight                 | 8.7Kg                             | 9.0Kg                    | 13.2Kg                                                  | 14.0Kg                   | 30.0Kg                   |  |
| Dimensions (W) x (D) x (H) | 290 x 300 x 425mm                 | 290 x 300 x 465mm        | 480 x 360 x 430mm                                       | 480 x 360 x 470mm        | 480 x 430 x 685mm        |  |
| Safety Standards           | -                                 | CE (230VAC machine only) | -                                                       | CE (230VAC machine only) | CE (230VAC machine only) |  |