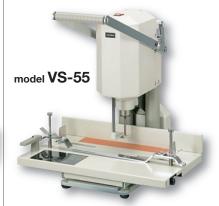

Speedy and accurate 2-hole drilling is conducted by the table

(Capacity: 350 sheets/64gm²)

slides by 80mm pitch.

(Capacity: 580 sheets/64gm²)

(Capacity: 580 sheets/64gm²)

Round Corner Unit for VS55

| Cutting System Twin blade (upper and lower blade)  Maximum Cutting Capacity 25mm(1.0")  Dimensions [11,8"(W) X 10.8"(D) X 4.1"(H)]  Net Weight 5kg  Standard Cutting Radius 6R(degrees)  Optional Cutting Radius 3R, 5R, 7R(degrees) |                          |                                                               |  |  |  |  |  |  |
|--------------------------------------------------------------------------------------------------------------------------------------------------------------------------------------------------------------------------------------|--------------------------|---------------------------------------------------------------|--|--|--|--|--|--|
| Dimensions   300(W) X 275(D) X 105(H)mm   [11,8"(W) X 10.8"(D) X 4.1"(H)]     Net Weight   5kg     Standard Cutting Radius   6R(degrees)                                                                                             | Cutting System           |                                                               |  |  |  |  |  |  |
| [11,8"(W) X 10.8"(D) X 4.1"(H)]   Net Weight   5kg   Standard Cutting Radius   6R(degrees)                                                                                                                                           | Maximum Cutting Capacity | 25mm(1.0")                                                    |  |  |  |  |  |  |
| Standard Cutting Radius 6R(degrees)                                                                                                                                                                                                  | Dimensions               | 300(W) X 275(D) X 105(H)mm<br>[11,8"(W) X 10.8"(D) X 4.1"(H)] |  |  |  |  |  |  |
| , ,                                                                                                                                                                                                                                  | Net Weight               | 5kg                                                           |  |  |  |  |  |  |
| Optional Cutting Radius 3R, 5R, 7R(degrees)                                                                                                                                                                                          | Standard Cutting Radius  | 6R(degrees)                                                   |  |  |  |  |  |  |
|                                                                                                                                                                                                                                      | Optional Cutting Radius  | 3R, 5R, 7R(degrees)                                           |  |  |  |  |  |  |

## ■Specifications

| Model                      | VS-10                             | VS-20                    | VS-15                                                   | VS-25                    | VS-55                    |  |
|----------------------------|-----------------------------------|--------------------------|---------------------------------------------------------|--------------------------|--------------------------|--|
| Maximum drilling thickness | 30mm                              | 50mm                     | 30mm                                                    | 50mm                     | 50mm                     |  |
| Maximum paper size         | 376mm (B4 longitudinal)           |                          | 376mm (B4 longitudinal)                                 |                          |                          |  |
| Drilling diameter          | 4, 5, 6mm                         | 4, 5, 5.5, 6mm           | 4, 5, 6mm                                               | 4, 5, 5.5, 6mm           | 2 to 13mm                |  |
| Back margin                | 6 to 35mm                         |                          | 6 to 35mm                                               |                          |                          |  |
| Selection of pitch         | 80mm (2 hole)                     |                          | Multiple holes (selectable by pre-programmed pitch bar) |                          |                          |  |
| Paper carriage             | Manual (Table moving)             |                          |                                                         |                          |                          |  |
| Table Size (W) x (D)       | 253 x 180 mm                      |                          | 480 x 260 mm                                            |                          |                          |  |
| Power source               | 110, 120, 230 or 240VAC / 50-60Hz |                          |                                                         |                          |                          |  |
| Power Consumption          | 90W                               | 180W                     | 90W                                                     | 180W                     | 200W                     |  |
| Net weight                 | 8.7Kg                             | 9.0Kg                    | 13.2Kg                                                  | 14.0Kg                   | 30.0Kg                   |  |
| Dimensions (W) x (D) x (H) | 290 x 300 x 425mm                 | 290 x 300 x 465mm        | 480 x 360 x 430mm                                       | 480 x 360 x 470mm        | 480 x 430 x 685mm        |  |
| Safety Standards           | -                                 | CE (230VAC machine only) | -                                                       | CE (230VAC machine only) | CE (230VAC machine only) |  |