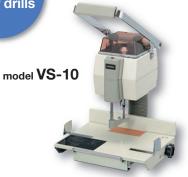

## **Small size paper drills**

- For Offices and in-house printing
- Compact, powerful and easy to operate machine

Multi-hole type paper drills

By rotating the pre-programmed pitch bar dial, the desirable hole pitch can be selected from several pitch patterns.

## ■Specifications

| Model                      | VS-10                             | VS-20                    | VS-15                                                   | VS-25                    | VS-55                    |  |
|----------------------------|-----------------------------------|--------------------------|---------------------------------------------------------|--------------------------|--------------------------|--|
| Maximum drilling thickness | 30mm                              | 50mm                     | 30mm                                                    | 50mm                     | 50mm                     |  |
| Maximum paper size         | 376mm (B4 longitudinal)           |                          | 376mm (B4 longitudinal)                                 |                          |                          |  |
| Drilling diameter          | 4, 5, 6mm                         | 4, 5, 5.5, 6mm           | 4, 5, 6mm                                               | 4, 5, 5.5, 6mm           | 2 to 13mm                |  |
| Back margin                | 6 to 35mm                         |                          | 6 to 35mm                                               |                          |                          |  |
| Selection of pitch         | 80mm (2 hole)                     |                          | Multiple holes (selectable by pre-programmed pitch bar) |                          |                          |  |
| Paper carriage             | Manual (Table moving)             |                          |                                                         |                          |                          |  |
| Table Size (W) x (D)       | 253 x 180 mm                      |                          | 480 x 260 mm                                            |                          |                          |  |
| Power source               | 110, 120, 230 or 240VAC / 50-60Hz |                          |                                                         |                          |                          |  |
| Power Consumption          | 90W                               | 180W                     | 90W                                                     | 180W                     | 200W                     |  |
| Net weight                 | 8.7Kg                             | 9.0Kg                    | 13.2Kg                                                  | 14.0Kg                   | 30.0Kg                   |  |
| Dimensions (W) x (D) x (H) | 290 x 300 x 425mm                 | 290 x 300 x 465mm        | 480 x 360 x 430mm                                       | 480 x 360 x 470mm        | 480 x 430 x 685mm        |  |
| Safety Standards           | -                                 | CE (230VAC machine only) | -                                                       | CE (230VAC machine only) | CE (230VAC machine only) |  |