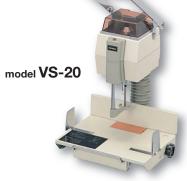

## **Small size paper drills**

- For Offices and in-house printing
- Compact, powerful and easy to operate machine

Multi-hole type paper drills

By rotating the pre-programmed pitch bar dial, the desirable hole pitch can be selected from several pitch patterns.

## ■Specifications

| Model                      | VS-10                             | VS-20                    | VS-15                                                   | VS-25                    | VS-55                    |  |
|----------------------------|-----------------------------------|--------------------------|---------------------------------------------------------|--------------------------|--------------------------|--|
| Maximum drilling thickness | 30mm                              | 50mm                     | 30mm                                                    | 50mm                     | 50mm                     |  |
| Maximum paper size         | 376mm (B4 longitudinal)           |                          | 376mm (B4 longitudinal)                                 |                          |                          |  |
| Drilling diameter          | 4, 5, 6mm                         | 4, 5, 5.5, 6mm           | 4, 5, 6mm                                               | 4, 5, 5.5, 6mm           | 2 to 13mm                |  |
| Back margin                | 6 to 35mm                         |                          | 6 to 35mm                                               |                          |                          |  |
| Selection of pitch         | 80mm (2 hole)                     |                          | Multiple holes (selectable by pre-programmed pitch bar) |                          |                          |  |
| Paper carriage             | Manual (Table moving)             |                          |                                                         |                          |                          |  |
| Table Size (W) x (D)       | 253 x 180 mm                      |                          | 480 x 260 mm                                            |                          |                          |  |
| Power source               | 110, 120, 230 or 240VAC / 50-60Hz |                          |                                                         |                          |                          |  |
| Power Consumption          | 90W                               | 180W                     | 90W                                                     | 180W                     | 200W                     |  |
| Net weight                 | 8.7Kg                             | 9.0Kg                    | 13.2Kg                                                  | 14.0Kg                   | 30.0Kg                   |  |
| Dimensions (W) x (D) x (H) | 290 x 300 x 425mm                 | 290 x 300 x 465mm        | 480 x 360 x 430mm                                       | 480 x 360 x 470mm        | 480 x 430 x 685mm        |  |
| Safety Standards           | -                                 | CE (230VAC machine only) | -                                                       | CE (230VAC machine only) | CE (230VAC machine only) |  |