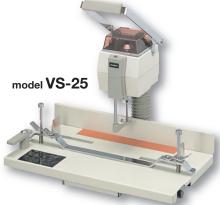

## ■Specifications

| Model                      | VS-10                             | VS-20                    | VS-15                                                   | VS-25                    | VS-55                    |  |
|----------------------------|-----------------------------------|--------------------------|---------------------------------------------------------|--------------------------|--------------------------|--|
| Maximum drilling thickness | 30mm                              | 50mm                     | 30mm                                                    | 50mm                     | 50mm                     |  |
| Maximum paper size         | 376mm (B4 longitudinal)           |                          | 376mm (B4 longitudinal)                                 |                          |                          |  |
| Drilling diameter          | 4, 5, 6mm                         | 4, 5, 5.5, 6mm           | 4, 5, 6mm                                               | 4, 5, 5.5, 6mm           | 2 to 13mm                |  |
| Back margin                | 6 to 35mm                         |                          | 6 to 35mm                                               |                          |                          |  |
| Selection of pitch         | 80mm (2 hole)                     |                          | Multiple holes (selectable by pre-programmed pitch bar) |                          |                          |  |
| Paper carriage             | Manual (Table moving)             |                          |                                                         |                          |                          |  |
| Table Size (W) x (D)       | 253 x 180 mm                      |                          | 480 x 260 mm                                            |                          |                          |  |
| Power source               | 110, 120, 230 or 240VAC / 50-60Hz |                          |                                                         |                          |                          |  |
| Power Consumption          | 90W                               | 180W                     | 90W                                                     | 180W                     | 200W                     |  |
| Net weight                 | 8.7Kg                             | 9.0Kg                    | 13.2Kg                                                  | 14.0Kg                   | 30.0Kg                   |  |
| Dimensions (W) x (D) x (H) | 290 x 300 x 425mm                 | 290 x 300 x 465mm        | 480 x 360 x 430mm                                       | 480 x 360 x 470mm        | 480 x 430 x 685mm        |  |
| Safety Standards           | -                                 | CE (230VAC machine only) | -                                                       | CE (230VAC machine only) | CE (230VAC machine only) |  |